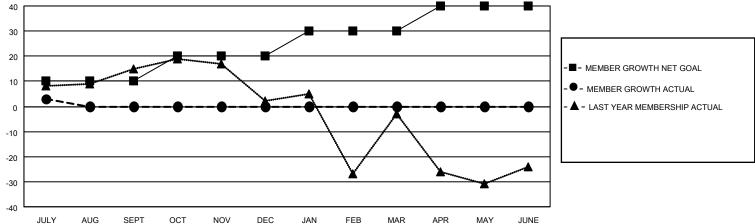

## District 31 S

| Clubs RESULTS FOR 2023-2024 |   |   |   | Members RESULTS FOR 2023-2024 |    |    |   |
|-----------------------------|---|---|---|-------------------------------|----|----|---|
|                             |   |   |   |                               |    |    |   |
| JULY/AUG/SEPT               | 1 | 0 | 0 | JULY/AUG/SEPT                 | 10 | 12 | 2 |
| OCT/NOV/DEC                 | 1 | 0 | 0 | OCT/NOV/DEC                   | 10 | 0  | 0 |
| JAN/FEB/MAR                 | 1 | 0 | 0 | JAN/FEB/MAR                   | 10 | 0  | 0 |
| APR/MAY/JUNE                | 1 | 0 | 0 | APR/MAY/JUNE                  | 10 | 0  | 0 |